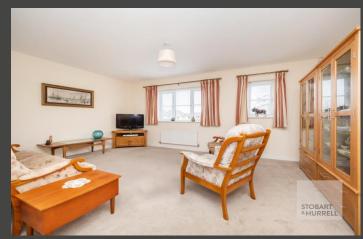

Well-presented throughout, the property enters into a hallway where separate internal doors lead into two bedrooms, the main with an en-suite shower room, a family bathroom and a generous family lounge dining room. Double doors from the dining area open out to the rear garden and a doorway leads through to a modern kitchen breakfast room.