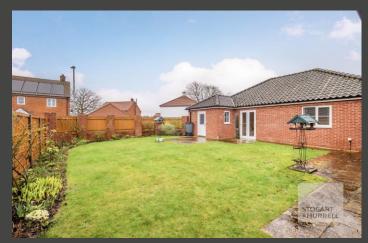

Located on a corner plot, the bungalow benefits from the installation of solar panels. It is approached over a short pathway bordered by easy to maintain shingle gardens, which run parallel with a brick weave driveway providing off-road parking and access to a detached garage. To the rear a paved terrace extends away to a neatly maintained enclosed lawn garden.