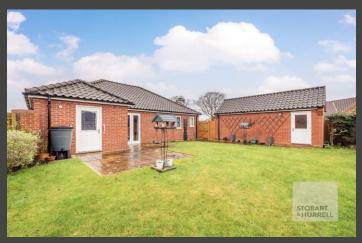

Located on a corner plot, the bungalow benefits from the installation of solar panels. It is approached over a short pathway bordered by easy to maintain shingle gardens, which run parallel with a brick weave driveway providing off-road parking and access to a detached garage. To the rear a paved terrace extends away to a neatly maintained enclosed lawn garden.