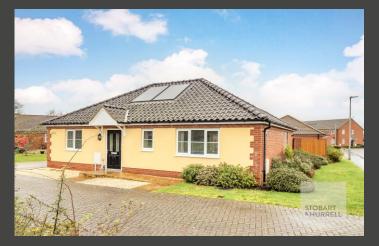

Located on a corner plot, the bungalow benefits from the installation of solar panels. It is approached over a short pathway bordered by easy to maintain shingle gardens, which run parallel with a brick weave driveway providing off-road parking and access to a detached garage. To the rear a paved terrace extends away to a neatly maintained enclosed lawn garden.