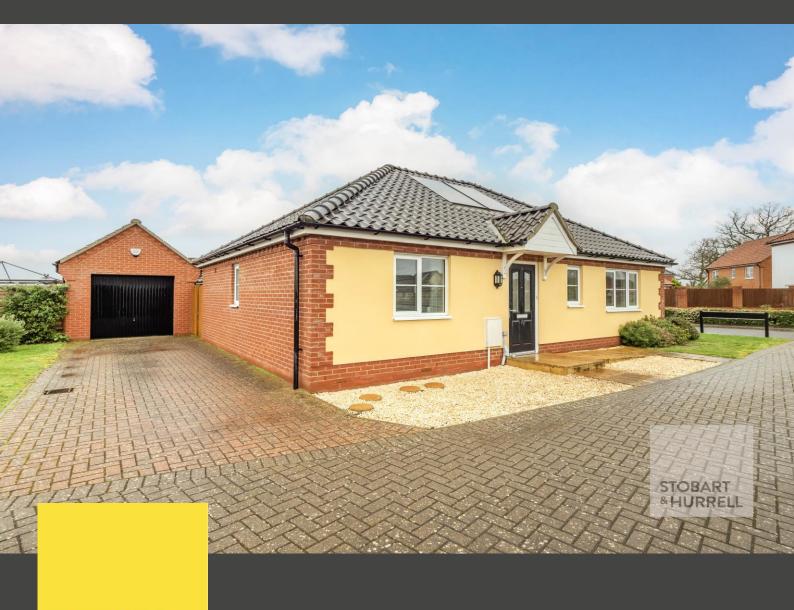

## Ranworth Drive, Hoveton, Norfolk, NR12 8GL

A spacious, modern detached bungalow, ideal for a couple looking for single storey living with room for visiting friends and family. Nestled on the fringe of the North Norfolk village of Hoveton, the property enjoys easy access to the local amenities including Roys department store and supermarket, doctors and dentist, post office, numerous riverside eateries and a train station.

Located on a corner plot, the bungalow benefits from the installation of solar panels. It is approached over a short pathway bordered by easy to maintain shingle gardens, which run parallel with a brick weave driveway providing off-road parking and access to a detached garage. To the rear a paved terrace extends away to a neatly maintained enclosed lawn garden.