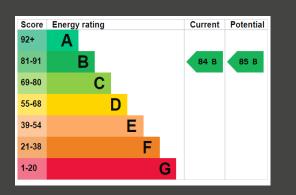

Located on a corner plot, the bungalow benefits from the installation of solar panels. It is approached over a short pathway bordered by easy to maintain shingle gardens, which run parallel with a brick weave driveway providing off-road parking and access to a detached garage. To the rear a paved terrace extends away to a neatly maintained enclosed lawn garden.