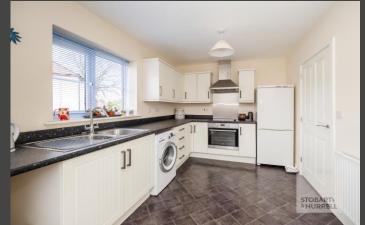

Well-presented throughout, the property enters into a hallway where separate internal doors lead into two bedrooms, the main with an en-suite shower room, a family bathroom and a generous family lounge dining room. Double doors from the dining area open out to the rear garden and a doorway leads through to a modern kitchen breakfast room.